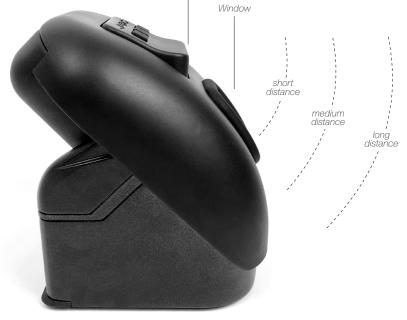

## **CLU** Senior Tip Cleaner

This cleaner is excellent for cleaning tips with different shapes and sizes. You can easily switch between sensor and continuous mode by pressing the top buttons.

vertical tip access

Sensor Window