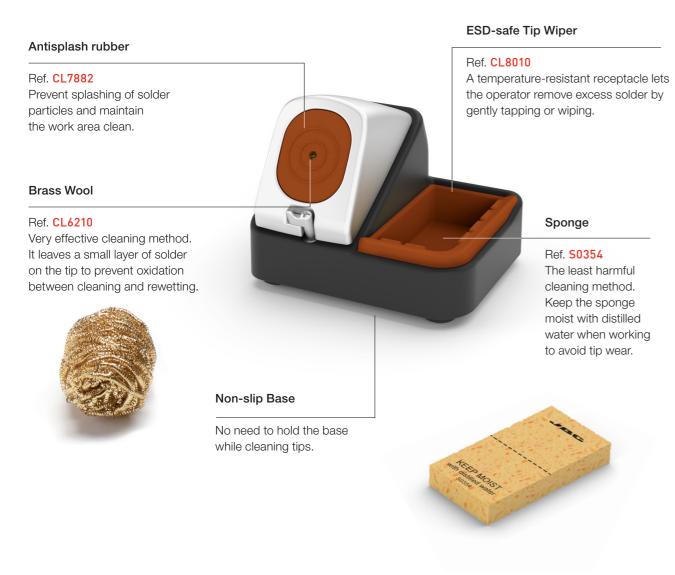

# **CLM** Manual Tip Cleaner

A complete cleaning system with splashguard and antisplash membrane to keep the work area clean and free of solder particles.

# **Cleaning Systems**

For good thermal transfer, keep the tip tinned thus free from oxides.

JBC offers effective, practical and affordable methods to prevent splashing and extend tip life: