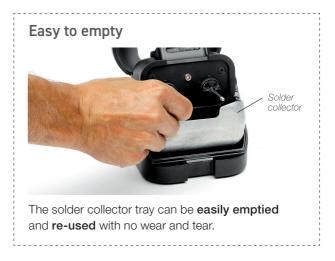

# **Cleaning Systems**

For good thermal transfer, keep the tip tinned thus free from oxides.

JBC offers effective, practical and affordable methods to prevent splashing and extend tip life: