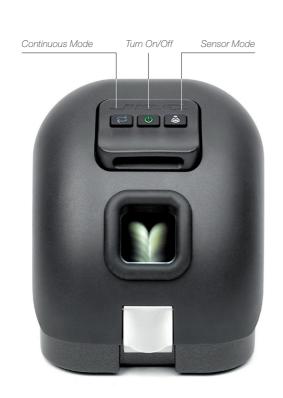

## **CLU** Senior Tip Cleaner

This cleaner is excellent for cleaning tips with different shapes and sizes. You can easily switch between sensor and continuous mode by pressing the top buttons.

vertical tip access

Sensor Window