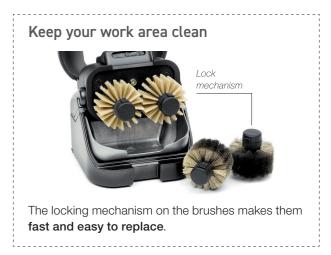

# **CLM** Manual Tip Cleaner

A complete cleaning system with splashguard and antisplash membrane to keep the work area clean and free of solder particles.

# **Cleaning Systems**

For good thermal transfer, keep the tip tinned thus free from oxides.

JBC offers effective, practical and affordable methods to prevent splashing and extend tip life:

## **CLU** Senior Tip Cleaner

This cleaner is excellent for cleaning tips with different shapes and sizes. You can easily switch between sensor and continuous mode by pressing the top buttons.