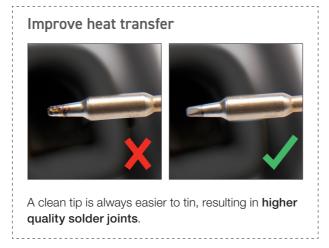

# **Cleaning Systems**

For good thermal transfer, keep the tip tinned thus free from oxides.

JBC offers effective, practical and affordable methods to prevent splashing and extend tip life: