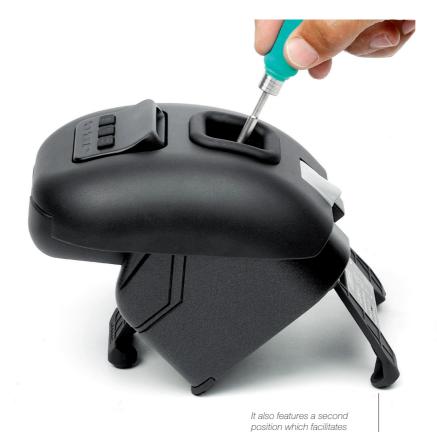

## **CLU** Senior Tip Cleaner

This cleaner is excellent for cleaning tips with different shapes and sizes. You can easily switch between sensor and continuous mode by pressing the top buttons.

vertical tip access

Sensor Window