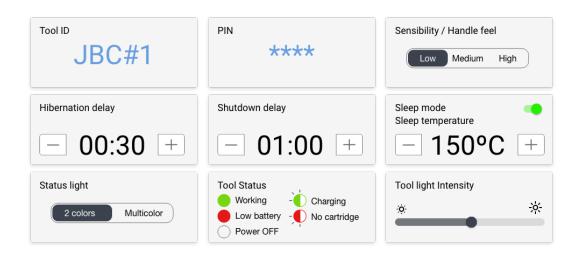

From any device with Bluetooth, you can remotely control and configure the tool parameters to adapt them to your needs.