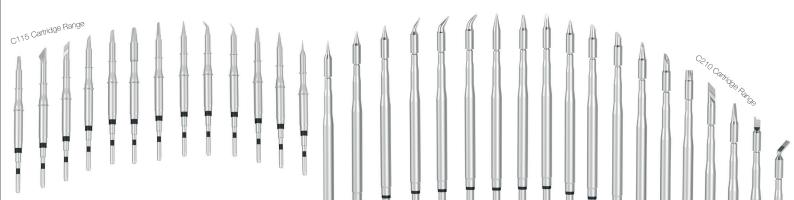

### Cartridge Range

More than 65 different shapes

B210 is fully compatible with C210 Cartridge Range while B115 and B115T are compatible with C115 Range.