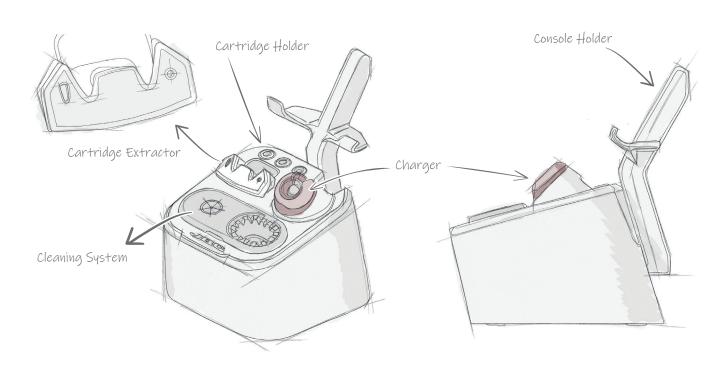

## Cleaning System

A complete cleaning system with splashguard and antisplash membrane to keep the work area clean and free of solder particles.

Cartridge Extractor

Increase efficiency by using the easy and safe Quick Cartridge Extractor.

Cartridge & Console Holder

Cartridge Holder to store up to three cartridges, as well as the Console.