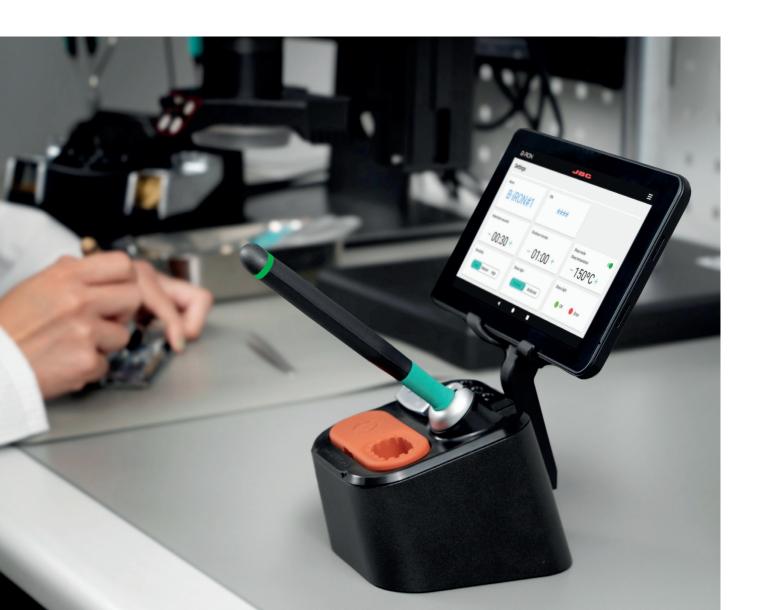

### Welcome to the next generation of the rechargeable soldering iron

With the latest battery improvements and JBC Exclusive Heating System, we have created the new generation of the rechargeable and freestanding soldering iron.

From any device with Bluetooth, you can remotely control and configure the tool parameters to adapt them to your needs.

Cartridge & Console Holder

Cartridge Holder to store up to three cartridges, as well as the Console.