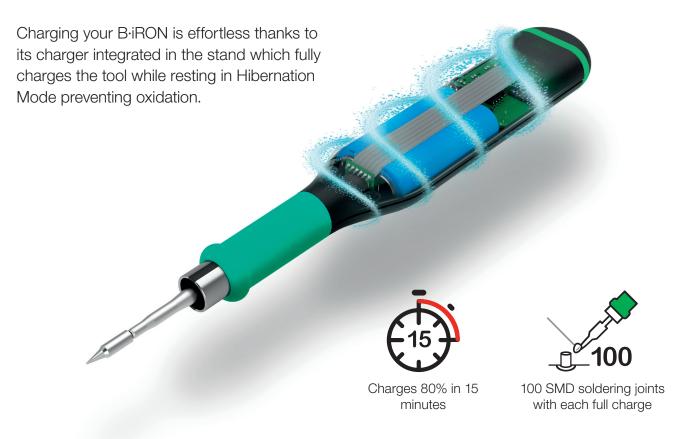

an extremely quick temperature recovery reaching 350°C in less than 4 seconds.

#### **Efficient Temperature Control** Comparative process of 3 solder joints Temp 350°C the best competitor 662° F 35°C/63°F 320°C difference 300°C/572°F 608° F of temp. avg. temp. drop Time exceed 5.5 sec. 280°C 536° F

Tips with JBC technology only drop 30°C (54°F) where others drop as much as 70°C (126°F).

The first tool with all of JBC Soldering Technology and Bluetooth connection

•







The tools are designed to perfectly lie in the operator's hand with minimum weight, making the soldering process even more comfortable.



### Cartridge Range

More than 65 different shapes

B210 is fully compatible with C210 Cartridge Range while B115 and B115T are compatible with C115 Range.





# Born to be ready











## Cleaning System

A complete cleaning system with splashguard and antisplash membrane to keep the work area clean and free of solder particles.

Cartridge Extractor

Increase efficiency by using the easy and safe Quick Cartridge Extractor.

Cartridge & Console Holder

Cartridge Holder to store up to three cartridges, as well as the Console.