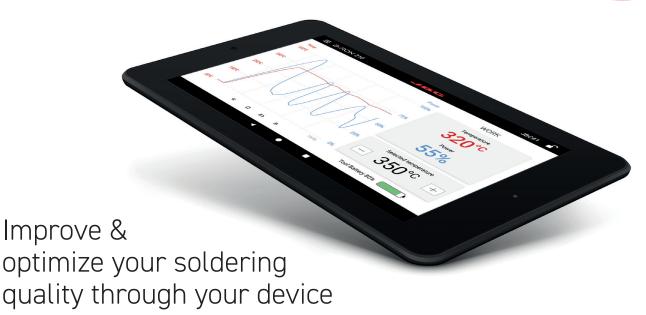

From any device with Bluetooth, you can remotely control and configure the tool parameters to adapt them to your needs.

#### Heat Control

As all JBC tools, B·iRON features JBC Exclusive Heating System ensuring an extremely quick temperature recovery reaching 350°C in less than 4 seconds.