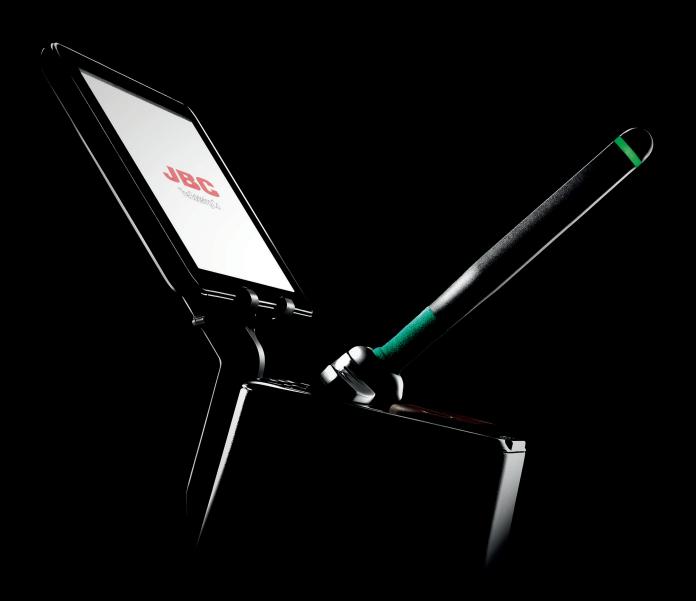

### Welcome to the next generation of the rechargeable soldering iron

With the latest battery improvements and JBC Exclusive Heating System, we have created the new generation of the rechargeable and freestanding soldering iron.

From any device with Bluetooth, you can remotely control and configure the tool parameters to adapt them to your needs.

#### Heat Control

As all JBC tools, B·iRON features JBC Exclusive Heating System ensuring an extremely quick temperature recovery reaching 350°C in less than 4 seconds.