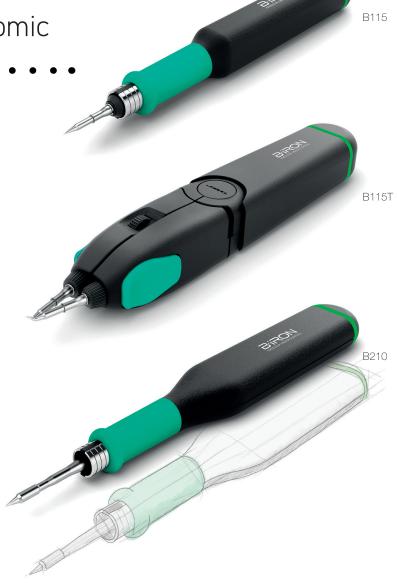

Tips with JBC technology only drop 30°C (54°F) where others drop as much as 70°C (126°F).

The first tool with all of JBC Soldering Technology and Bluetooth connection

•

The tools are designed to perfectly lie in the operator's hand with minimum weight, making the soldering process even more comfortable.